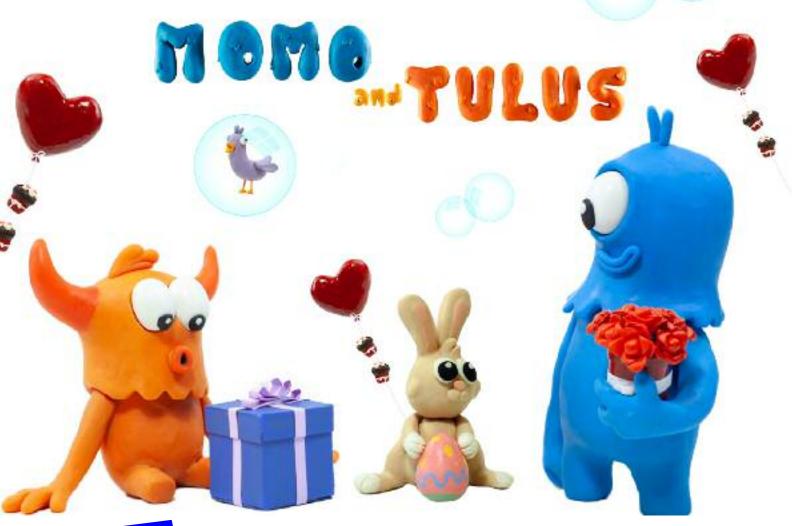

> Non Dialogue 52 x 4 Mins Preschool

**Please Click link below to Screen** https://www.monsterentertainment.tv/?product=ollie

4 - 12 + Family Non Dialogue Series

74 x 1.5' Non DiaLogue slapstick claymation Comedy Ages 4-10 Momo and Tulus are cute inquisitive monsters who live on another planet and belong to another dimension. These mischievous monsters can unintentionally turn any situation into a series of fun, ridiculous and plenty of hilarious moments.

Every episode throws an element of surprise at Momo and Tulus from the human world. It could be a camera or a magnifying glass, but there is no explanation as to what the item may be! so, they are confused, but their curiosity leads them to interact, experiment, play and eventually make these elements a part of their own cool world.