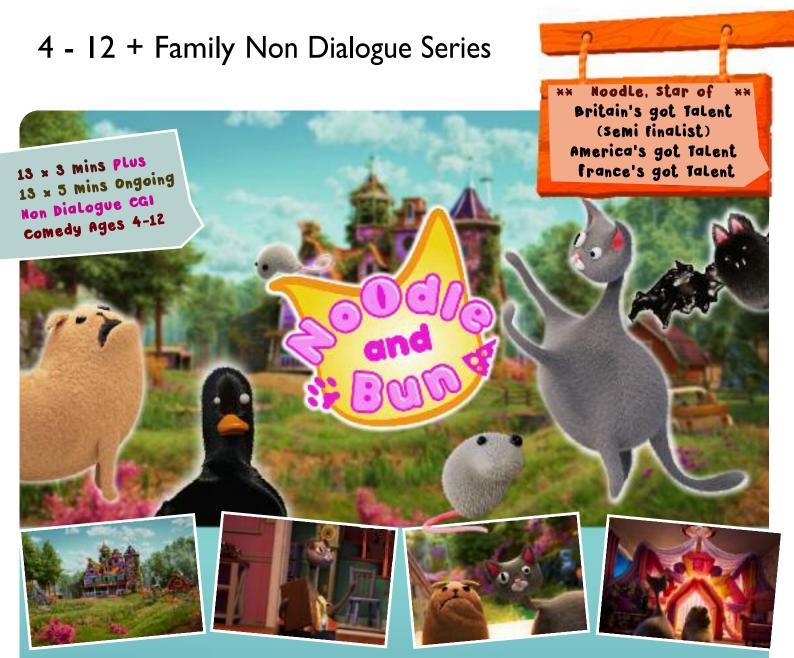

**Screen Here** https://vimeo.com/872560570/18ad14c792?share=copy

The series follows the adventures of Noodle, a wobbly cat who causes trouble; Bean, a pug who whimpers in the face of danger; and Bun a little mouse who holds this peculiar group together.

These three friends arrive at a whimsical farmhouse with many interesting rooms, hidden doors and secrets. As they explore they meet comical characters who very quickly become family. An ill-tempered, territorial duck, a kleptomaniac mole with four babies, a little bat who burns in the sunlight and a short cocky pony.

Together they discover the mysteries of the farm, with mischief and danger around every corner they have to work together to solve it.

Please Click link below to Screen https://vimeo.com/615921358

NEW

NEW