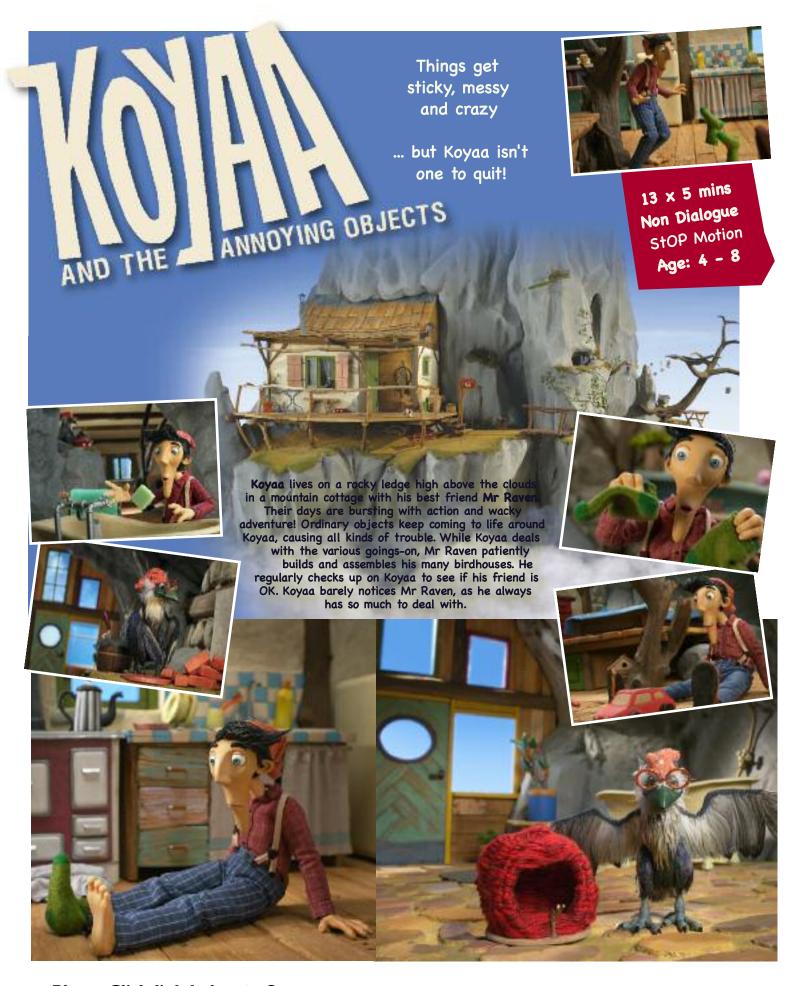

91 x 7 mins & 13 x 5 mins Plus Narrated version ALSO Available Now

> 10 million subscribers on youtube

B

Jungle Beat is a family-friendly comedy series + 2 COMPLETED FEATURE FILMS 1 Available Now + 1 Coming Soon of non-dialogue shorts, focusing on adorable animal characters and hilarious situations that they encounter in nature